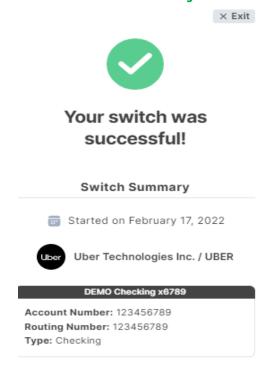

## Direct Deposit Switch Scenarios

9. If the customer clicks Mark As Complete, they'll get an Are you sure? Message.

9. After clicking Yes, they'll see the "Your switch was successful" Message.