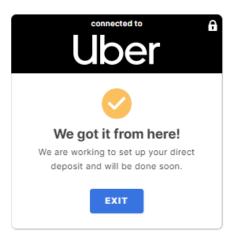

## Direct Deposit Switch Scenarios

7. We got it from here displays and automation kicks in to complete the switch in real time.