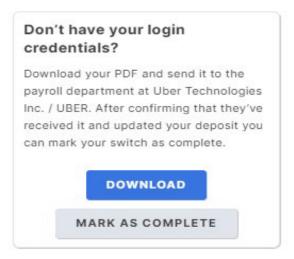

### Complete your switch

8. If you don't have have your credentials, you can download the form and send it to your payroll.