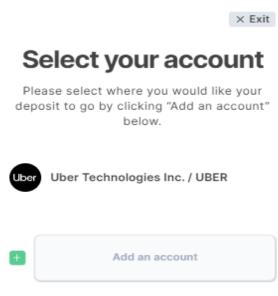

### Scenario 6: Instant Switch

1. Select a Verified result from the company search and click Continue.

2. If this is an Instant organization, you will follow specific instructions on the screen, starting with selecting where you want your deposit to go.

#### 3. Select the account(s) and click Add.

#### 4. Click Continue.

### Select your account

Please select where you would like your deposit to go by clicking "Add an account" below.

CONTINUE