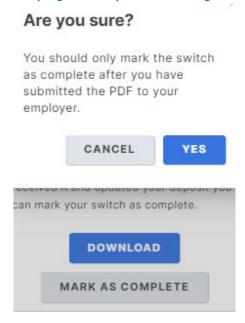

## Direct Deposit Switch Scenarios

9. If the customer clicks Mark As Complete, they'll get an Are you sure? Message.

9. After clicking Yes, they'll see the "Your switch was successful" Message.