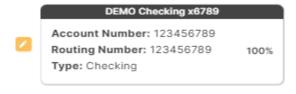

### 2. Select an account and click Continue.

#### Where would you like your deposit to go?

Select from the options below to continue making the switch.

#### Where would you like your deposit to go?

Select from the options below to continue making the switch.

4. Answer form questions and click Continue.