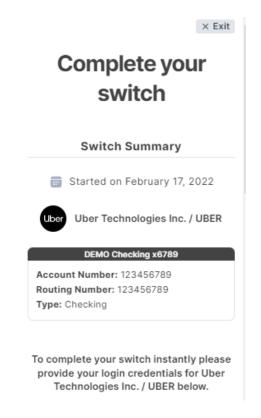

### 5. Review your Switch Summary.

### 6. If you want to switch instantly, login to your account and click Continue.

To complete your switch instantly please provide your login credentials for Uber Technologies Inc. / UBER below.