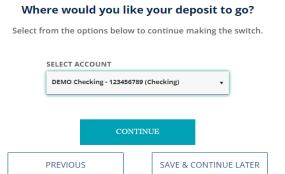

### Scenario 5: Online or Print Only Organization

1. Select a Verified result from the company search and click Continue.

2. Select an account and click Continue.

3. If the company requires you to go online or follow some other special instructions to submit your switch, the specific and unique instructions will display. Once you follow the steps on the page, click Complete. If you don't follow the steps now, click Save & Continue.

Great! Here's the information to complete your switch.