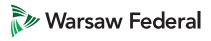

### 1. Select a Verified result from the company search and click Continue.

So, who pays you?

Search for depositors like your employer, social security benefit or other recurring deposits below to get started.

Select **Verified** results to make your switch go even faster.

| PREVIOUS |  |
|----------|--|
|          |  |