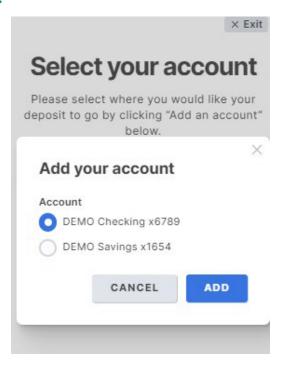

#### 3. Select the account(s) and click Add.

#### 4. Click Continue.

### Select your account

Please select where you would like your deposit to go by clicking "Add an account" below.

CONTINUE