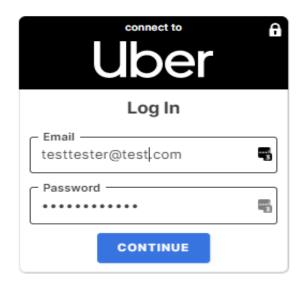

### 6. If you want to switch instantly, login to your account and click Continue.

To complete your switch instantly please provide your login credentials for Uber Technologies Inc. / UBER below.