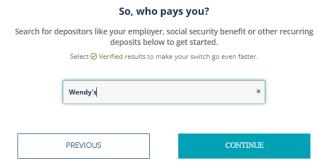

### 2. Select an account and click Continue.

#### Where would you like your deposit to go?

Select from the options below to continue making the switch.

## Direct Deposit Switch Scenarios

3. Select an account and either select "Remainder" for the full amount to be deposited or choose to deposit a certain amount or percentage into that account. Click Continue.

#### Where would you like your deposit to go?

Select from the options below to continue making the switch.

4. Answer form questions and click Continue.