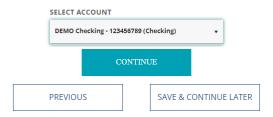

### 2. Select an account and click Continue.

#### Where would you like your deposit to go?

Select from the options below to continue making the switch.