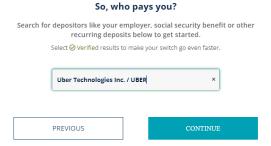

### 1. Select a Verified result from the company search and click Continue.

So, who pays you?

Search for depositors like your employer, social security benefit or other recurring deposits below to get started.

Select **Verified** results to make your switch go even faster.

| PREVIOUS |  |
|----------|--|
|          |  |