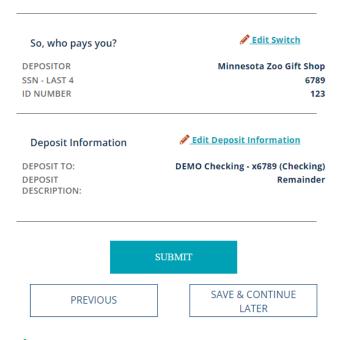

### 5. Confirm the Switch and Deposit Information and click Submit.

So, just to confirm.

### 4. Confirm the Switch and Deposit Information and click Submit.

So, just to confirm.