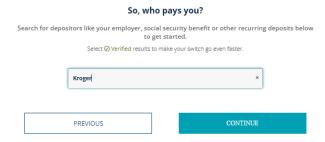

### 2. Select an account and click Continue.

#### Where would you like your deposit to go?

Select from the options below to continue making the switch.