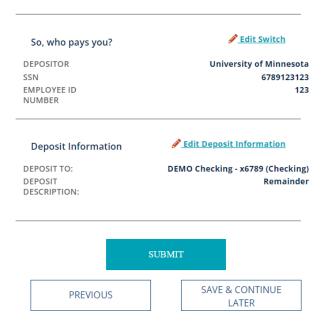

### 4. Confirm the Switch and Deposit Information and click Submit.

So, just to confirm.