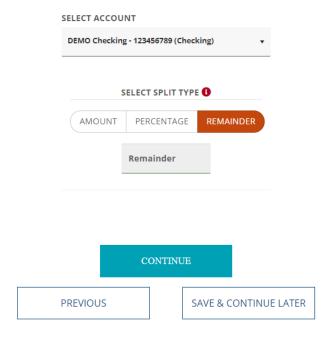

## Direct Deposit Switch Scenarios

3. Select an account and either select "Remainder" for the full amount to be deposited or choose to deposit a certain amount or percentage into that account. Click Continue.

#### Where would you like your deposit to go?

Select from the options below to continue making the switch.

4. Answer form questions and click Continue.