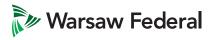

### 1. Select a Verified result from the company search and click Continue.

So, who pays you?

Search for depositors like your employer, social security benefit or other recurring deposits below to get started.

Select **Verified** results to make your switch go even faster.

| PREVIOUS |  |
|----------|--|
|          |  |