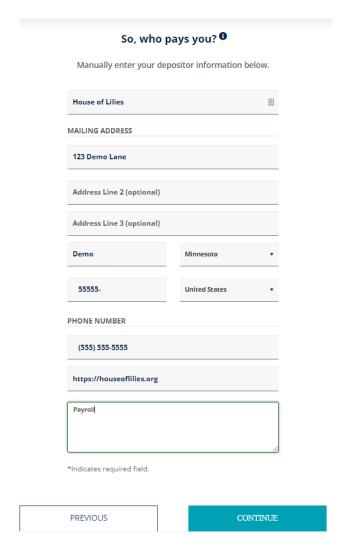

#### So, who pays you?

The depositor you have selected is not yet in our database. Please add as much of the following information as you can to help us identify this depositor in the Notes section below.

| DEPOSITOR:                                                           |          |
|----------------------------------------------------------------------|----------|
| MINNESOTA ZOO GIFT SHOP                                              |          |
| ADDRESS:<br>13000 Zoo Boulevard<br>Apple Valley, MN 55124-4621<br>US |          |
| (651) 431-3090                                                       |          |
| WEBSITE:<br>https://shop.mnzoo.org/en_US                             | <u></u>  |
| Payrol(                                                              |          |
|                                                                      |          |
| PREVIOUS                                                             | CONTINUE |